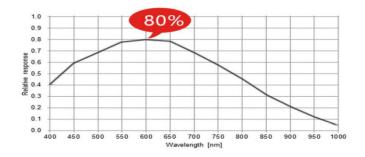

## **Features**

Monochrome sensor camera
Big size 3/4 inch sensor
380~1000nm spectral response
5.0 megapixels
12.5fps at full resolution, fastest 60fps
1~60X effective gain get high sensitivity
64Mb cache to store image data
Support DirectShow / TWAIN
Offer 16 bit color depth image

## **Applications**

Weak fluorescence
Weak light signal capture
Semiconductor
Entry level NIR
Live cell imaging
Flow cytomery
Chemiluminescence
FRET

| Item                      | MSH05                |            |
|---------------------------|----------------------|------------|
| Effective resolution      | 500 Megapixels       |            |
| Sensor size               | 4/3 inch             |            |
| Pixel size                | 6.6µm × 6.6µm        |            |
| Resolution and frame rate | Resolution           | Frame rate |
|                           | 2560 × 1938          | 12.5FPS    |
|                           | 880 × 640            | 60FPS      |
|                           | Any size of ROI      |            |
| Scanning mode             | Progress / Continues |            |
| Shutter type              | Electronic shutter   |            |
| Exposure time             | $40\mu s - 10s$      |            |
| Effective gain            | 1x - 60x             |            |
| Spectral response         | 380 – 1000nm         |            |
| A/D Conversion            | 12bit                |            |
| Image cache               | 64Mb                 |            |