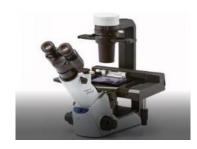

# Research-level Inverted Fluorescence Microscope MF53-N

#### MshOt明美

5 cubes/6 cubes fluorescence module