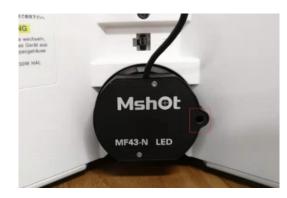

# Research-level Upright Fluorescence Microscope MF43-N

Host is equivalent to Olympus BX43

### MF43-N Cases