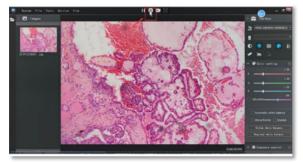

# Suitable for different observation method Bright field and fluorescence

#### MshOt明美

Bright field

With low power and high quality U-AC condesor, it can meet the continuous observation of 4x to 100x (oil mirror), higher resolution and better flat field performance can be obtained at all magnification.

Fluorescence

The design of 6-hole turntable fluorescent module, which can replace the excitation block independently, has a wide range of applications and high signal-to-noise ratio. It is suitable for FISH / CTC / cryptosporidium / immunofluorescence and other fluorescence fields.