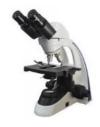

### Biological microscopes / Upright type

ML10 Trinocular

ML11 Trinocular

ML31 Trinocular

ML11 Binocular

All of trinocular microscopes can add camera