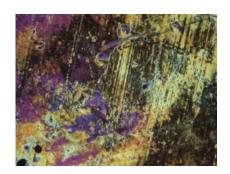

# Metallurgical microscope Upright & Inverted type

MJ31 Metallurgical microscope Common use

Bright field observation

Equipment with simple polarizing function

# Polarizing microscope

ML31-P Simple level

MP41 Professional level