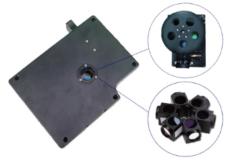

#### Plug-in type LED Fluorescence Illuminator MF-LED-CX43

#### MshOt明美

- Special for Olympus CX43 and CX33
- Single channel
- Dual channels
- Reflected white lighting

**Dual channels** 

Plug-in

Reflected white lighting