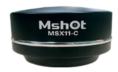

MSX11-C Cooling USB3.0 4/3" 21.0MP

MD26-HD HDMI &USB2.0 1080P 5MP

MD80-HD HDMI 4K 8MP

MD80-W WIFI & USB 4K 8MP

MD28-W USB & WIF 1080P 16MP Windows 10

# High resolution & high sensitivity camera MSX11/MSX11-C

- 21.0 Megapixels
- 4/3 inch sensor
- Superior for fluorescence imaging
- Built in hardware ISP image processing chip
- Excellent detail processing and color reproduction
- Efficient data processing, up to 21fps at full resolution
- · Cooling -15°C for more pure image and reduce noise