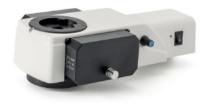

# Research-level Inverted Fluorescence Microscope MF53-N

#### MshOt明美

5 cubes/6 cubes fluorescence module