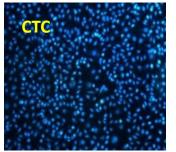

Fluorescence

The design of 6-hole turntable fluorescent module, which can replace the excitation block independently, has a wide range of applications and high signal-to-noise ratio. It is suitable for FISH / CTC / cryptosporidium / immunofluorescence and other fluorescence fields.

**FISH** 