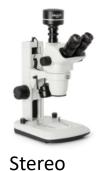

# Stereo microscope - 3D performance

MZ62 Stereo microscope Zoom 6.7X~45X

MZ101 Stereo microscope Zoom 7X~63X