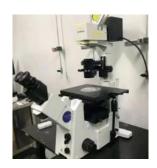

# Research-level Upright Fluorescence Microscope MF43-N

Host is equivalent to Olympus BX43