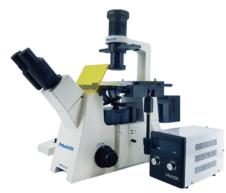

# Research-level Inverted Fluorescence Microscope MF53-N

#### MshOt明美

5 cubes/6 cubes fluorescence module