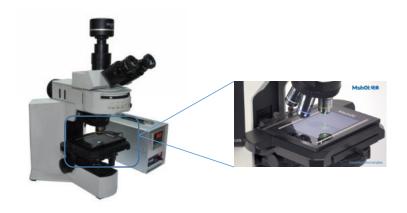

# Research-level Upright Fluorescence Microscope MF43-N

Host is equivalent to Olympus BX43

### MF43-N Cases

# Suitable for different observation method Bright field and fluorescence