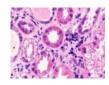

Fluorescence

The design of 6-hole turntable fluorescent module, which can replace the excitation block independently, has a wide range of applications and high signal-to-noise ratio. It is suitable for FISH / CTC / cryptosporidium / immunofluorescence and other fluorescence fields.

### MF43-N Warm light LED lamp Bright field illuminator

Upgrade the color temperature of light source, add double convex mirror and frosted glass, retain the original circuit control.

Toxic granules

Gaucher's disease

Metastatic carcinoma of bone marrow

Polycythemia vera