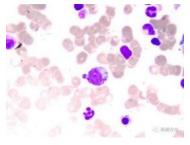

### MF43-N Warm light LED lamp Bright field illuminator

Upgrade the color temperature of light source, add double convex mirror and frosted glass, retain the original circuit control.

Toxic granules

Gaucher's disease