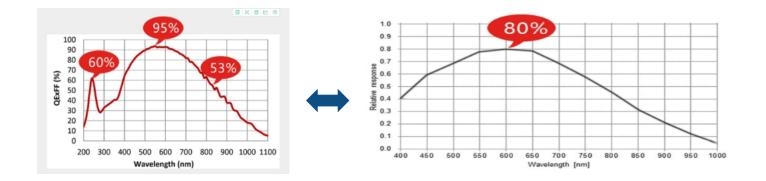

# Back illuminated SCMOS Camera MSH12 Quantum efficiency

- Quantum efficiency is the probability of photons converted into photoelectrons at a certain wavelength, which is related to the wavelength.
- The quantum efficiency of MSH12-BI has been greatly improved, and the quantum efficiency has reached an unprecedented 95% at 560nm.