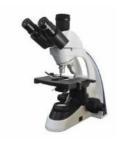

### Biological microscopes / Upright type

ML10 Trinocular

ML11 Trinocular

ML31 Trinocular

ML11 Binocular

All of trinocular microscopes can add camera