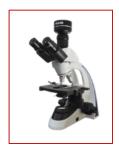

# Research-level Upright Fluorescence Microscope MF43-N

Host is equivalent to Olympus BX43

### MF43-N Cases