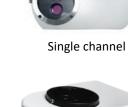

#### Plug-in type LED Fluorescence Illuminator MF-LED-CX43

#### MshOt明美

- Special for Olympus CX43 and CX33
- Single channel
- Dual channels
- Reflected white lighting

**Dual channels** 

Plug-in

Reflected white lighting