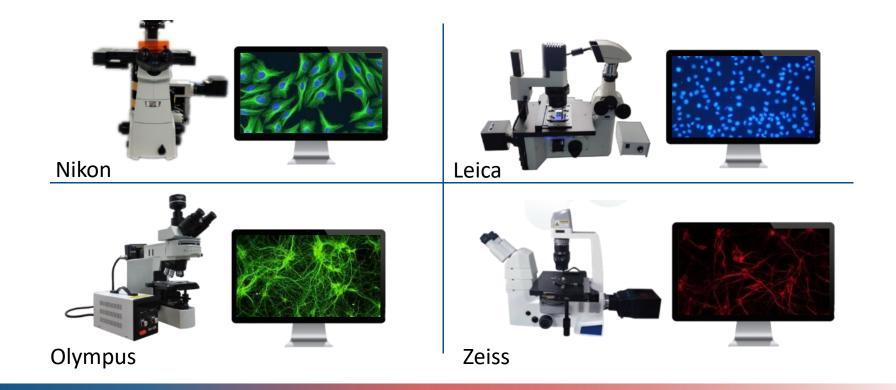

#### Broad-spectrum LED light source MG100 MG30

- MG100: 100W LED lamp lighting for fluorescence microscope
- MG30: 30W LED lamp for reflected white lighting
- Continous BGU excitation wavelength covers 330nm~750nm
- Universal works for Olympus Nikon Leica Zeiss

# Broad-spectrum LED light source works with different brands of microscope

What we are doing for future?