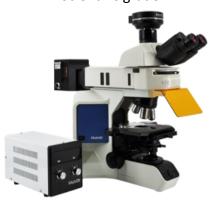

# Research-level Upright Fluorescence Microscope MF43-N

Host is equivalent to Olympus BX43

### MF43-N Cases