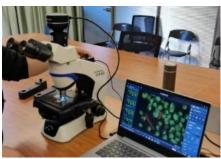

|
|       | Yellow     | 560/40nm   | >600nm            | 610nmLP               | mCherry / Texas Red /<br>AlexaFluor 594                                                          |
| U     | UV         | 330-380nm  | >400nm            | 420nmLP               | DAPI / Hoechst<br>33342&33258 /<br>AMCA/AMCA-X / Alexa<br>350                                    |



### LED Fluorescence Illuminator MF-LED

#### Msh⊕t明美

- For upright biological microscope upgrade to fluorescence
- Single color model / Multi-colors model
- 330nm~580nm is optional





Single color model



Multi-colors model

#### Plug-in type LED Fluorescence Illuminator MF-LED-CX43

#### MshOt明美

- Special for Olympus CX43 and CX33
- Single channel
- Dual channels
- Reflected white lighting







**Dual channels** 



Plug-in



Reflected white lighting

### LED Fluorescence Illuminator MI-LED



- For Olympus inverted microscope upgrade to fluorescence
- BGU 330nm~580nm is optional











CKX41 CKX53 IX73 IX71

#### LED Fluorescence Illuminator MZX-LED

#### Msh⊕t明美

- For infinite optical system stereo microscope upgrade to fluorescence
- BGU 380nm~580nm is optional



Olympus



Nikon



Leica



Zeiss





**Dual channels** 



**BGU** chanels

#### Broad-spectrum LED light source MG100 MG30



- MG100: 100W LED lamp lighting for fluorescence microscope
- MG30: 30W LED lamp for reflected white lighting
- Continous BGU excitation wavelength covers 330nm~750nm
- Universal works for Olympus Nikon Leica Zeiss









Traditional mercury lamp

Monochromatic LED light source