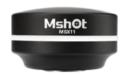

### Microscope cameras

MD30 USB2.0 1/2" 3MP

MD50 USB2.0 1/2.5" 5MP

MS60 USB3.0 1/1.8" 6.3MP

MSX1 USB3.0 1/1.7" 10.0MP

MS23 USB3.0 1/1.2" 2.3MP

MC50-S USB3.0 2/3" 5.0MP

MSX11 USB3.0 4/3" 21.0MP

# High resolution & high sensitivity camera MSX11/MSX11-C

- 21.0 Megapixels
- 4/3 inch sensor
- Superior for fluorescence imaging
- Built in hardware ISP image processing chip
- Excellent detail processing and color reproduction
- Efficient data processing, up to 21fps at full resolution
- · Cooling -15°C for more pure image and reduce noise