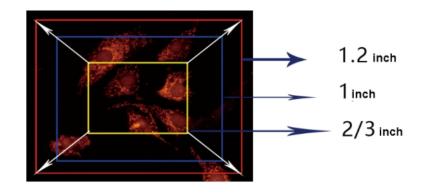

#### 1.2 inch provides wider field of view

The 1.2 inch large chip has larger photosensitive area and better imaging effect, which brings a larger field of vision for the observer and provides a more direct full field observation effect.