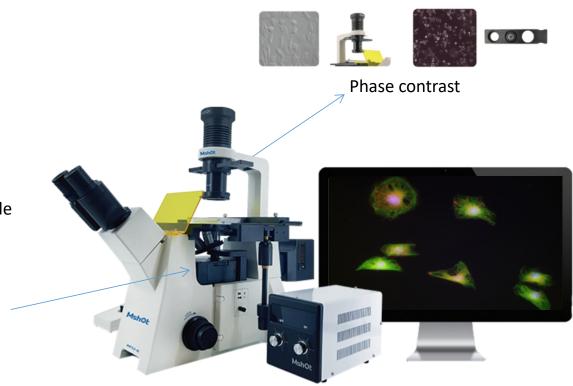

# Biological microscopes / Inverted type

Bright field

Phase contrast

MI52-N inverted biological microscope with phase contrast

#### MshOt明美

Bright field

With low power and high quality U-AC condesor, it can meet the continuous observation of 4x to 100x (oil mirror), higher resolution and better flat field performance can be obtained at all magnification.

Fluorescence

The design of 6-hole turntable fluorescent module, which can replace the excitation block independently, has a wide range of applications and high signal-to-noise ratio. It is suitable for FISH / CTC / cryptosporidium / immunofluorescence and other fluorescence fields.