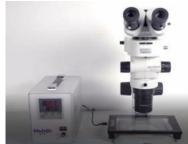

### Stereo-Fluorescence microscope

MZX80 Stereo-Fluorescence microscope Entry level

MZX81 Stereo- Fluorescence microscope Scientific grade