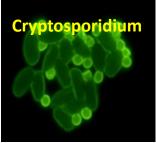

Fluorescence

The design of 6-hole turntable fluorescent module, which can replace the excitation block independently, has a wide range of applications and high signal-to-noise ratio. It is suitable for FISH / CTC / cryptosporidium / immunofluorescence and other fluorescence fields.