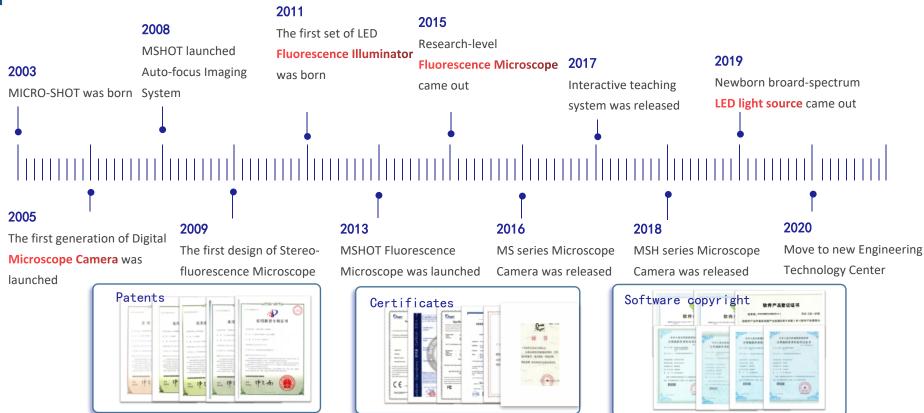

# Company background



- Founded in 2003, MICRO-SHOT is headquartered in Guangzhou City China. It has
  establisehd brand MSHOT, focusing on the R&D and sales of optical microscope and
  imaging products, and is committed to the localization of research grade
  microscopes and important components.
- At present, in terms of research-level microscope and digital imaging product development and technical reserve, MSHOT is in the forefront of China's peers, representing the leading level of China's micro imaging industrialization.





#### Identity

Micro-imaging system solution provider

#### Vision

To be leader of China's micropic imaging industry

#### Core value

Integrity Innovation Cooperation Serivce

#### Mission

Maximize value of solutions and service

## Development: 18 years



# Qualification Honor













# MSHOT Surrounding









Factory - 2th floor

Technical center

Head office

Reception













# MSHOT Activities

#### Msh⊕t明美















We attend 15~20 exhibitons and conference evey year.

# Products line





**Biological microscopes** 



Fluorescence microscopes















Camera

Light source

Attachments



# Hot sale models

### Biological microscopes / Upright type



ML10 Trinocular



ML11 Trinocular



ML31 Trinocular



ML11 Binocular



All of trinocular microscopes can add camera



# Biological microscopes / Inverted type









Bright field

Phase contrast

MI52-N inverted biological microscope with phase contrast

### Fluorescence microscope / Upright type



MF31 Fluorescence microscope
Common use



Single color