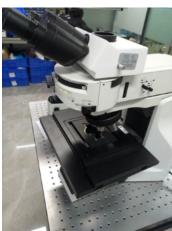

## Piezoelectric ceramic motorized stage

#### Features:

- · Realization of motorized XYZ positioning of microscope samples
- · High speed, high precision (nano scale) scanning
- · It can be combined with Nikon, Olympus, Zeiss and MSHOT
- · Accept customized products of different sizes

#### Application area:

High precision positioning and scanning experiment, customization and integration of automatic microscope system