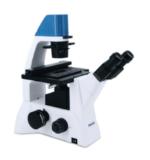

# Research-level Inverted Fluorescence Microscope MF53-N

#### MshOt明美

5 cubes/6 cubes fluorescence module