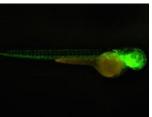

Fluorescence

The design of 6-hole turntable fluorescent module, which can replace the excitation block independently, has a wide range of applications and high signal-to-noise ratio. It is suitable for FISH / CTC / cryptosporidium / immunofluorescence and other fluorescence fields.