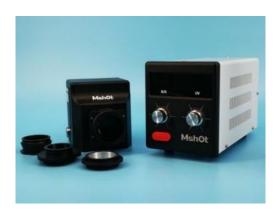

#### Broad-spectrum LED light source MG100 MG30

- MG100: 100W LED lamp lighting for fluorescence microscope
- MG30: 30W LED lamp for reflected white lighting
- Continous BGU excitation wavelength covers 330nm~750nm
- Universal works for Olympus Nikon Leica Zeiss