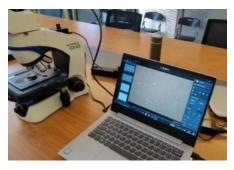

|       | Yellow     | 560/40nm   | >600nm            | 610nmLP               | mCherry / Texas Red /<br>AlexaFluor 594                                                          |
| U     | UV         | 330-380nm  | >400nm            | 420nmLP               | DAPI / Hoechst<br>33342&33258 /<br>AMCA/AMCA-X / Alexa<br>350                                    |



### LED Fluorescence Illuminator MF-LED

#### Msh⊕t明美

- For upright biological microscope upgrade to fluorescence
- Single color model / Multi-colors model
- 330nm~580nm is optional





Single color model



Multi-colors model

#### Plug-in type LED Fluorescence Illuminator MF-LED-CX43

#### MshOt明美

- Special for Olympus CX43 and CX33
- Single channel
- Dual channels
- Reflected white lighting







**Dual channels** 



Plug-in



Reflected white lighting

### LED Fluorescence Illuminator MI-LED



- For Olympus inverted microscope upgrade to fluorescence
- BGU 330nm~580nm is optional











CKX41 CKX53 IX73 IX71

#### LED Fluorescence Illuminator MZX-LED

#### Msh⊕t明美

- For infinite optical system stereo microscope upgrade to fluorescence
- BGU 380nm~580nm is optional



Olympus



Nikon



Leica



Zeiss





**Dual channels** 



**BGU** chanels

#### Broad-spectrum LED light source MG100 MG30



- MG100: 100W LED lamp lighting for fluorescence microscope
- MG30: 30W LED lamp for reflected white lighting
- Continous BGU excitation wavelength covers 330nm~750nm
- Universal works for Olympus Nikon Leica Zeiss









Traditional mercury lamp

Monochromatic LED light source

Broad spectrum

# Broad-spectrum