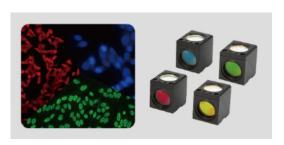

#### **LED Fluorescence Illuminators**

- Used to upgrade all types of inifite optical system microscope to fluorescence function
- MSHOT is the first microscope manufacturer in China to make fluorescence module

| Model | LED lamp   |            | Filter wavelength | Recommend Application |                                                                                                  |
|-------|------------|------------|-------------------|-----------------------|--------------------------------------------------------------------------------------------------|
|       |            | Excitation | Dichroic mirror   | Emission              |                                                                                                  |
| В     | Blue       | 475/40nm   | >500nm            | 535/45nm              | GFP / FITC /EGFP/ Malaria<br>diagnostic/ Alexa 488 /<br>Cy2@ / Fluo-4 / FluorX@ /<br>Fluoro-Jade |
| RB    | Royal blue | 420-480nm  | >500nm            | 510nmLP               | Tuberculosis Diagnostic                                                                          |
| G     | Green      | 525/45nm   | >560nm            | 595/60nm              | PI / EB / EH                                                                                     |
|       | Yellow     | 560/40nm   | >600nm            | 610nmLP               | mCherry / Texas Red /<br>AlexaFluor 594                                                          |
| U     | UV         | 330-380nm  | >400nm            | 420nmLP               | DAPI / Hoechst<br>33342&33258 /<br>AMCA/AMCA-X / Alexa<br>350                                    |

### LED Fluorescence Illuminator MF-LED

#### Msh⊕t明美

- For upright biological microscope upgrade to fluorescence
- Single color model / Multi-colors model
- 330nm~580nm is optional

Single color model

Multi-colors model