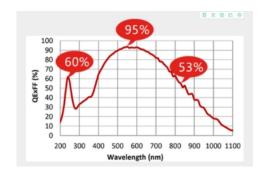

# Back illuminated SCMOS Camera MSH12 Quantum efficiency

- Quantum efficiency is the probability of photons converted into photoelectrons at a certain wavelength, which is related to the wavelength.
- The quantum efficiency of MSH12-BI has been greatly improved, and the quantum efficiency has reached an unprecedented 95% at 560nm.