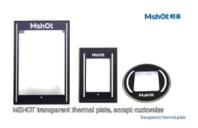

# Thermal plate—Patent product

Unique / independent R & D in China

#### Transparent heating stage & thermal plate TP-M

#### Features:

- · 0.5mm/0.7mm ultra thin design
- $\cdot$  Room temperature 50 °C ( $\pm$  0.3 °C precision)
- · Heating speed can be controlled to meet your personalized experimental needs

Used to heat culture dishes / slides to keep object at stable templerature.

# Transparent thermal plate-TP-M