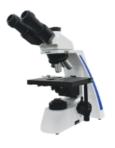

### Biological microscopes / Upright type

ML10 Trinocular

ML11 Trinocular

ML31 Trinocular

ML11 Binocular

All of trinocular microscopes can add camera