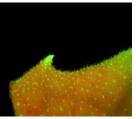

Fluorescence

The design of 6-hole turntable fluorescent module, which can replace the excitation block independently, has a wide range of applications and high signal-to-noise ratio. It is suitable for FISH / CTC / cryptosporidium / immunofluorescence and other fluorescence fields.