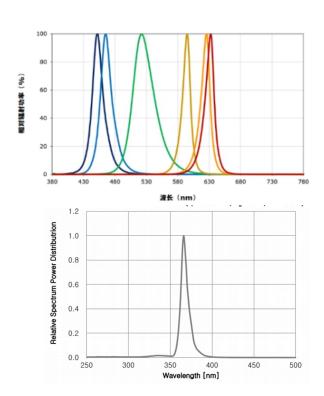

| Model | LED lamp   |            | Filter wavelength | Recommend Application |                                                                                                  |
|-------|------------|------------|-------------------|-----------------------|--------------------------------------------------------------------------------------------------|
|       |            | Excitation | Dichroic mirror   | Emission              |                                                                                                  |
| В     | Blue       | 475/40nm   | >500nm            | 535/45nm              | GFP / FITC /EGFP/ Malaria<br>diagnostic/ Alexa 488 /<br>Cy2@ / Fluo-4 / FluorX@ /<br>Fluoro-Jade |
| RB    | Royal blue | 420-480nm  | >500nm            | 510nmLP               | Tuberculosis Diagnostic                                                                          |
| G     | Green      | 525/45nm   | >560nm            | 595/60nm              | PI / EB / EH                                                                                     |
|       | Yellow     | 560/40nm   | >600nm            | 610nmLP               | mCherry / Texas Red /<br>AlexaFluor 594                                                          |
| U     | UV         | 330-380nm  | >400nm            | 420nmLP               | DAPI / Hoechst<br>33342&33258 /<br>AMCA/AMCA-X / Alexa<br>350                                    |