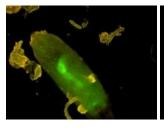

Fluorescence

The design of 6-hole turntable fluorescent module, which can replace the excitation block independently, has a wide range of applications and high signal-to-noise ratio. It is suitable for FISH / CTC / cryptosporidium / immunofluorescence and other fluorescence fields.

**FISH** 