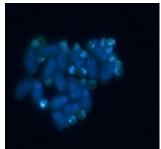

Fluorescence

The design of 6-hole turntable fluorescent module, which can replace the excitation block independently, has a wide range of applications and high signal-to-noise ratio. It is suitable for FISH / CTC / cryptosporidium / immunofluorescence and other fluorescence fields.

**FISH** 