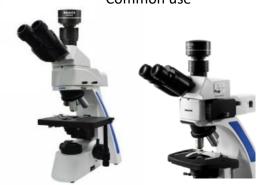

### Fluorescence microscope / Upright type

MF31 Fluorescence microscope
Common use

Single color

Two/Three colors

MF31 Fluorescence microscope Scientific grade

Fluorescence observation

Bright field observation