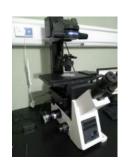

# Research-level Upright Fluorescence Microscope MF43-N

Host is equivalent to Olympus BX43

# Suitable for different observation method Bright field and fluorescence