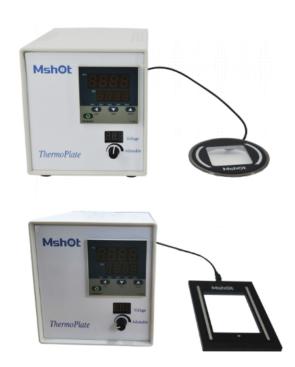

# Thermal plate—Patent product

Unique / independent R & D in China

#### Transparent heating stage & thermal plate TP-M

#### Features:

- · 0.5mm/0.7mm ultra thin design
- $\cdot$  Room temperature 50 °C ( $\pm$  0.3 °C precision)
- · Heating speed can be controlled to meet your personalized experimental needs

Used to heat culture dishes / slides to keep object at stable templerature.

# Transparent thermal plate-TP-M