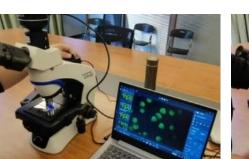

|
|       | Yellow     | 560/40nm   | >600nm            | 610nmLP               | mCherry / Texas Red /<br>AlexaFluor 594                                                          |
| U     | UV         | 330-380nm  | >400nm            | 420nmLP               | DAPI / Hoechst<br>33342&33258 /<br>AMCA/AMCA-X / Alexa<br>350                                    |



### LED Fluorescence Illuminator MF-LED

#### Msh⊕t明美

- For upright biological microscope upgrade to fluorescence
- Single color model / Multi-colors model
- 330nm~580nm is optional





Single color model



Multi-colors model

#### Plug-in type LED Fluorescence Illuminator MF-LED-CX43

#### MshOt明美

- Special for Olympus CX43 and CX33
- Single channel
- Dual channels
- Reflected white lighting







**Dual channels** 



Plug-in



Reflected white lighting

### LED Fluorescence Illuminator MI-LED



- For Olympus inverted microscope upgrade to fluorescence
- BGU 330nm~580nm is optional











CKX41 CKX53 IX73 IX71

#### LED Fluorescence Illuminator MZX-LED

#### Msh⊕t明美

- For infinite optical system stereo microscope upgrade to fluorescence
- BGU 380nm~580nm is optional



Olympus



Nikon



Leica



Zeiss





**Dual channels** 



**BGU** chanels

#### Broad-spectrum LED light source MG100 MG30



- MG100: 100W LED lamp lighting for fluorescence microscope
- MG30: 30W LED lamp for reflected white lighting
- Continous BGU excitation wavelength covers 330nm~750nm
- Universal works for Olympus Nikon Leica Zeiss









Traditional mercury lamp

Monochromatic LED light sour