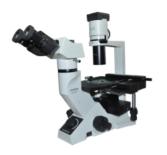

# Research-level Inverted Fluorescence Microscope MF53-N

#### MshOt明美

5 cubes/6 cubes fluorescence module