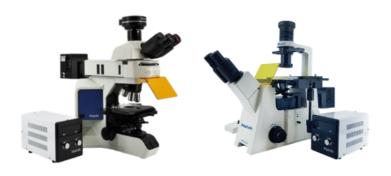

# Research-level Upright Fluorescence Microscope MF43-N

Host is equivalent to Olympus BX43

### MF43-N Cases

# Research-level Inverted Fluorescence Microscope MF53-N

#### MshOt明美

5 cubes/6 cubes fluorescence module