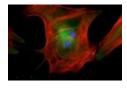

Fluorescence

The design of 6-hole turntable fluorescent module, which can replace the excitation block independently, has a wide range of applications and high signal-to-noise ratio. It is suitable for FISH / CTC / cryptosporidium / immunofluorescence and other fluorescence fields.