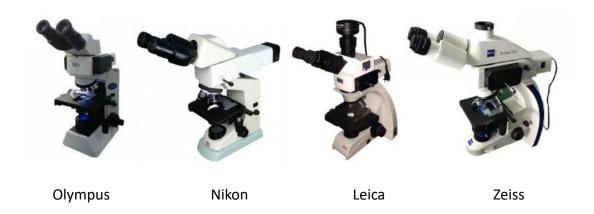

#### Msh⊕t明美

- For infinite optical system stereo microscope upgrade to fluorescence
- BGU 380nm~580nm is optional

Olympus

Nikon

Leica

Zeiss

**Dual channels** 

**BGU** chanels

#### Broad-spectrum LED light source MG100 MG30

- MG100: 100W LED lamp lighting for fluorescence microscope
- MG30: 30W LED lamp for reflected white lighting
- Continous BGU excitation wavelength covers 330nm~750nm
- Universal works for Olympus Nikon Leica Zeiss