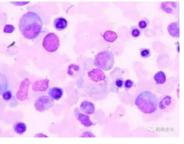

bservation method Bright field and fluorescence

#### MshOt明美

Bright field

With low power and high quality U-AC condesor, it can meet the continuous observation of 4x to 100x (oil mirror), higher resolution and better flat field performance can be obtained at all magnification.









Fluorescence

The design of 6-hole turntable fluorescent module, which can replace the excitation block independently, has a wide range of applications and high signal-to-noise ratio. It is suitable for FISH / CTC / cryptosporidium / immunofluorescence and other fluorescence fields.







**FISH** 



### MF43-N Warm light LED lamp Bright field illuminator

Upgrade the color temperature of light source, add double convex mirror and frosted glass, retain the original circuit control.





Toxic granules



Gaucher's disease



Metastatic carcinoma of bone marrow



Polycythemia vera

### Broad-spectrum high power LED light source

### —Alternative mercury lamp





- · Replace the traditional mercury lamp light source.
- · It can be used in fluorescence microscope to overcome the shortcoming of narrow spectrum of single LED light source.





Advantages of LED light source LED has become a new light source for lighting and display in the 21st century.

# Research-level Inverted Fluorescence Microscope MF53-N

#### MshOt明美



5 cubes/6 cubes fluorescence module





### MF43-N Cases









# Advanced Cameras & Technology

# Back illuminated SCMOS Camera MSH12













Effective resolution 4.2 megaxpiels 1.2 inch sensor



Peltier cooling, coolded to 15 °C at room temperature



Fluore