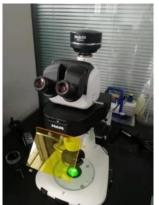

# Research-level Inverted Fluorescence Microscope MF53-N

#### MshOt明美

5 cubes/6 cubes fluorescence module