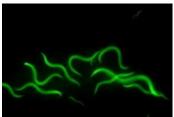

Fluorescence

The design of 6-hole turntable fluorescent module, which can replace the excitation block independently, has a wide range of applications and high signal-to-noise ratio. It is suitable for FISH / CTC / cryptosporidium / immunofluorescence and other fluorescence fields.