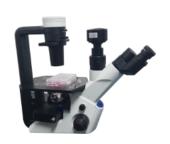

# Biological microscopes / Inverted type

Bright field

Phase contrast

MI52-N inverted biological microscope with phase contrast