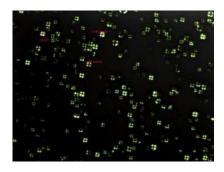

Fluorescence

The design of 6-hole turntable fluorescent module, which can replace the excitation block independently, has a wide range of applications and high signal-to-noise ratio. It is suitable for FISH / CTC / cryptosporidium / immunofluorescence and other fluorescence fields.

**FISH** 