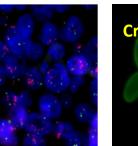

Fluorescence

The design of 6-hole turntable fluorescent module, which can replace the excitation block independently, has a wide range of applications and high signal-to-noise ratio. It is suitable for FISH / CTC / cryptosporidium / immunofluorescence and other fluorescence fields.

**FISH** 