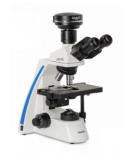

# Research-level Upright Fluorescence Microscope MF43-N

Host is equivalent to Olympus BX43

# Suitable for different observation method Bright field and fluorescence

#### MshOt明美

Bright field

With low power and high quality U-AC condesor, it can meet the continuous observation of 4x to 100x (oil mirror), higher resolution and better flat field performance can be obtained at all magnification.

Fluorescence

The design of 6-hole turntable fluorescent module, which can replace the excitation block independently, has a wide range of applications and high signal-to-noise ratio. It is suitable for FISH / CTC / cryptosporidium / immunofluorescence and other fluorescence fields.