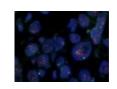

Fluorescence

The design of 6-hole turntable fluorescent module, which can replace the excitation block independently, has a wide range of applications and high signal-to-noise ratio. It is suitable for FISH / CTC / cryptosporidium / immunofluorescence and other fluorescence fields.

**FISH** 