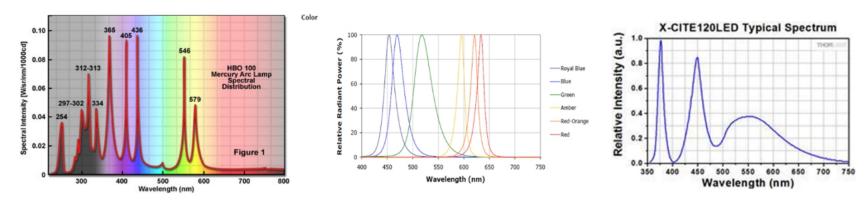

### Broad-spectrum high power LED light source

### —Alternative mercury lamp

- · Replace the traditional mercury lamp light source.
- · It can be used in fluorescence microscope to overcome the shortcoming of narrow spectrum of single LED light source.

Advantages of LED light source LED has become a new light source for lighting and display in the 21st century.