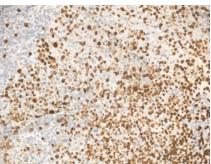

Fluorescence

The design of 6-hole turntable fluorescent module, which can replace the excitation block independently, has a wide range of applications and high signal-to-noise ratio. It is suitable for FISH / CTC / cryptosporidium / immunofluorescence and other fluorescence fields.

**FISH** 