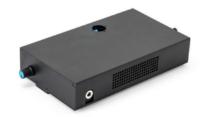

# Back illuminated SCMOS Camera MSH12

Effective resolution 4.2 megaxpiels 1.2 inch sensor

Peltier cooling, coolded to 15 °C at room temperature

Fluorescence imaging Spectral imaging