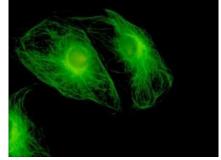

Fluorescence

The design of 6-hole turntable fluorescent module, which can replace the excitation block independently, has a wide range of applications and high signal-to-noise ratio. It is suitable for FISH / CTC / cryptosporidium / immunofluorescence and other fluorescence fields.

**FISH** 