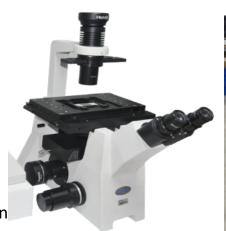

# Research-level Inverted Fluorescence Microscope MF53-N

#### MshOt明美

5 cubes/6 cubes fluorescence module