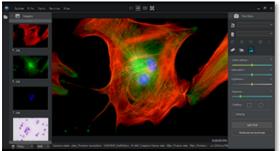

Fluorescence

The design of 6-hole turntable fluorescent module, which can replace the excitation block independently, has a wide range of applications and high signal-to-noise ratio. It is suitable for FISH / CTC / cryptosporidium / immunofluorescence and other fluorescence fields.

**FISH** 