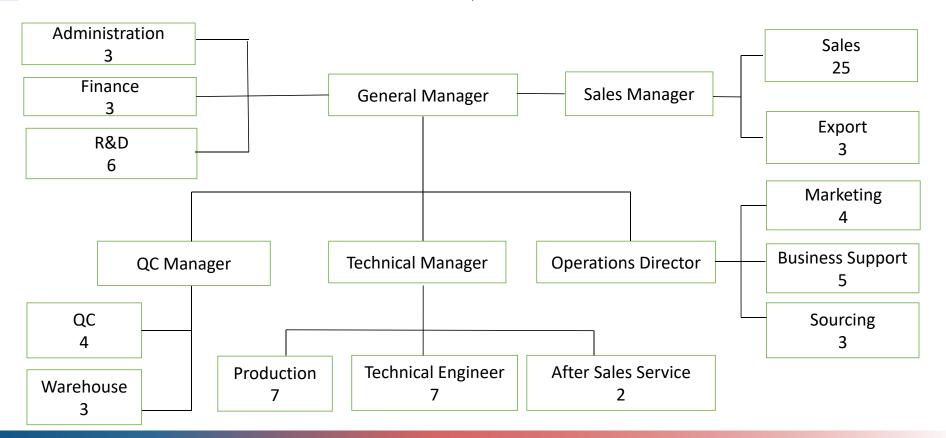

ing of microscope samples
- · High speed, high precision (nano scale) scanning
- · It can be combined with Nikon, Olympus, Zeiss and MSHOT
- · Accept customized products of different sizes

#### Application area:

High precision positioning and scanning experiment, customization and integration of automatic microscope system





# Digital display LED fluorescence illuminator Remeber light intensity





For inverted microscope



For upright microscope



# Sucessful projects samples

# MshOt明美

























Why we are good supplier

#### **MSHOT Culture**

Creative Honesty Cooperated

MSHOT Target

To be leader of chinese microscope brand

# Product quality





Quality first!

# Professional Team

80 people
All are university or college graduated
2 Doctor, 5 Master

MshOt明美



## Keep investment and development

#### MshOt明美













2021 Planning to expand factory area, employees get to 80 staff

2020 Developed Technical Center

2019 Expand production line and warehouse 3 times bigger, 600ന്

2017 Buy and move to new office and warehouse, employees get to 50 staff

## Production system







ISO system

**ERP** progress

### Medical instrument authorization





Chinese Medical Instrument Manufacture Certificate

# R&D and customize ability

Mechanical desgin, machine vision, medical instrument, optical design, software









fluorescent mirror sider at the factory it required, the optional COXAVI mirror for U-excitation can be mounted in the open position or by inhowing the B- or G-excitation mirror. Work to be done by the dealed

#### Dunmanent minn