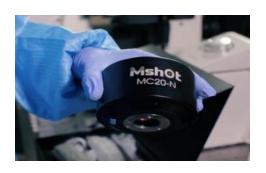

# Back illuminated SCMOS Camera MSH12

Effective resolution 4.2 megaxpiels 1.2 inch sensor

Peltier cooling, coolded to 15 °C at room temperature

Fluorescence imaging Spectral imaging

# Back illuminated SCMOS Camera MSH12 Quantum efficiency

- Quantum efficiency is the probability of photons converted into photoelectrons at a certain wavelength, which is related to the wavelength.
- The quantum efficiency of MSH12-BI has been greatly improved, and the quantum efficiency has reached an unprecedented 95% at 560nm.

#### Back illuminated SCMOS Camera MSH12

#### Large size sensor

#### 1.2 inch provides wider field of view

The 1.2 inch large chip has larger photosensitive area and better imaging effect, which brings a larger field of vision for the observer and provides a more direct full field observation effect.