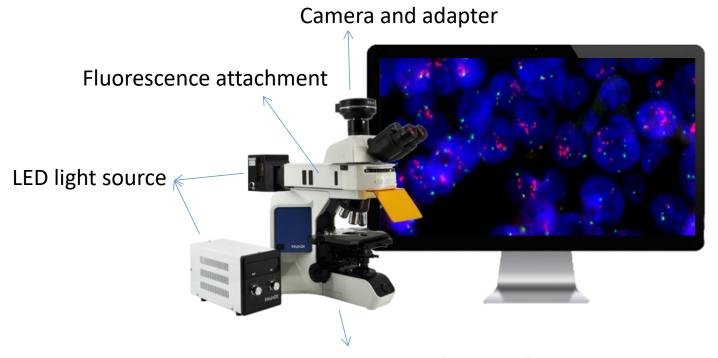

# Research-level Upright Fluorescence Microscope MF43-N

Host is equivalent to Olympus BX43

# Suitable for different observation method Bright field and fluorescence

#### MshOt明美

Bright field

With low power and high quality U-AC condesor, it can meet the continuous observation of 4x to 100x (oil mirror), higher resolution and better flat field performance can be obtained at all magnification.

Fluorescence

The design of 6-hole turntable fluorescent module, which can replace the excitation block independently, has a wide range of applications and high signal-to-noise ratio. It is suitable for FISH / CTC / cryptosporidium / immunofluorescence and other fluorescence fields.