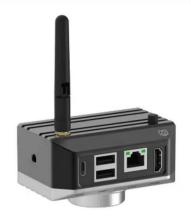

Msh⊕t明美

MS80-w is a 4K WiFi / USB / HDMI camera with high resolution and fast transmission speed. Compared with the traditional 1080p camera, the image quality has been significantly improved. Diversified interfaces can be used in different scenarios. In particular, the 2.4g/5g WiFi dual band mode can effectively improve the transmission speed and stability.